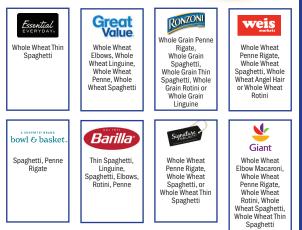

# WHOLE WHEAT PASTA

# CANNOT BUY:

Organic pasta
 Pasta with added sugars, fats, oils or salt