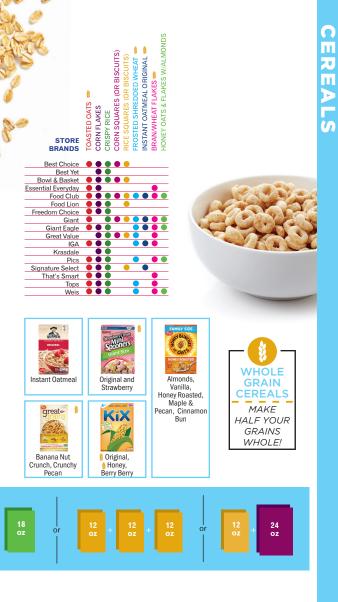

# CEREALS

### COLD CEREAL: 12-36 OZ PACKAGES HOT CEREAL:9.8-36OZ PACKAGES

GLUTEN FREE OPTIONS ARE AVAILABLE. CHECK FOR GF SYMBOL ON THE BOX OR TALK TO YOUR WIC NUTRITIONIST

|                                                        |                                                                                                                                     |                                                                                                 |                                                       | alles of                                                                                                                                                                                                                                                                                                                                                                                                                                                                                                                                                                                                                                                                                                                                                                                                                                                                                                                                                                                                                                                                                                                                                                                                                                                                                                                                                                                                                                                                                                                                                                                                                                                                                                                                                                                                                                                                                                                                                                                                                                                                                                                       |
|--------------------------------------------------------|-------------------------------------------------------------------------------------------------------------------------------------|-------------------------------------------------------------------------------------------------|-------------------------------------------------------|--------------------------------------------------------------------------------------------------------------------------------------------------------------------------------------------------------------------------------------------------------------------------------------------------------------------------------------------------------------------------------------------------------------------------------------------------------------------------------------------------------------------------------------------------------------------------------------------------------------------------------------------------------------------------------------------------------------------------------------------------------------------------------------------------------------------------------------------------------------------------------------------------------------------------------------------------------------------------------------------------------------------------------------------------------------------------------------------------------------------------------------------------------------------------------------------------------------------------------------------------------------------------------------------------------------------------------------------------------------------------------------------------------------------------------------------------------------------------------------------------------------------------------------------------------------------------------------------------------------------------------------------------------------------------------------------------------------------------------------------------------------------------------------------------------------------------------------------------------------------------------------------------------------------------------------------------------------------------------------------------------------------------------------------------------------------------------------------------------------------------------|
| farina<br>Priginal                                     | GRUS<br>Original, Butter                                                                                                            | Instant, Original                                                                               | Instant-Original,<br>1 or 2.5 minutes,<br>Whole Grain | Total<br>Whole<br>Grain                                                                                                                                                                                                                                                                                                                                                                                                                                                                                                                                                                                                                                                                                                                                                                                                                                                                                                                                                                                                                                                                                                                                                                                                                                                                                                                                                                                                                                                                                                                                                                                                                                                                                                                                                                                                                                                                                                                                                                                                                                                                                                        |
| Original or Flakes                                     | Hot Wheat Cereal,<br>Coco Wheats                                                                                                    | Cheerios<br>Soriginal                                                                           | Corn, Rice,<br>Wheat,<br>Cinnamon,<br>Blueberry       |                                                                                                                                                                                                                                                                                                                                                                                                                                                                                                                                                                                                                                                                                                                                                                                                                                                                                                                                                                                                                                                                                                                                                                                                                                                                                                                                                                                                                                                                                                                                                                                                                                                                                                                                                                                                                                                                                                                                                                                                                                                                                                                                |
| Crispix                                                | Regular                                                                                                                             | Multigrain, Oat<br>Crunch Berry<br>Veggie<br>Blends Apple<br>Strawberry,<br>Blueberry<br>Banana | Original, Honey                                       | Contraction of the second seco |
| Cinnamon, Brown<br>Sugar, Honey Nut                    | Original,<br>Protein Original<br>Multi-Grain Touch<br>of Cinnamon                                                                   | Original Bite Size<br>and Little Bite All<br>Flavors                                            | Original, Vanilla                                     |                                                                                                                                                                                                                                                                                                                                                                                                                                                                                                                                                                                                                                                                                                                                                                                                                                                                                                                                                                                                                                                                                                                                                                                                                                                                                                                                                                                                                                                                                                                                                                                                                                                                                                                                                                                                                                                                                                                                                                                                                                                                                                                                |
| CER<br>YOU C<br>COMB<br>APPRC<br>CEREA<br>YOUR<br>OUNC | YS TO BUY<br>EAL<br>AN BUY ANY<br>INATION OF WI<br>OVED HOT OR C<br>ALS THAT ADD U<br>TOTAL NUMBER<br>ES(360Z) ON Y<br>TIT BALANCE. | OLD<br>JP TO<br>₹ OF                                                                            | 15<br>oz + 21<br>oz                                   | or 18<br>oz                                                                                                                                                                                                                                                                                                                                                                                                                                                                                                                                                                                                                                                                                                                                                                                                                                                                                                                                                                                                                                                                                                                                                                                                                                                                                                                                                                                                                                                                                                                                                                                                                                                                                                                                                                                                                                                                                                                                                                                                                                                                                                                    |
|                                                        |                                                                                                                                     |                                                                                                 |                                                       |                                                                                                                                                                                                                                                                                                                                                                                                                                                                                                                                                                                                                                                                                                                                                                                                                                                                                                                                                                                                                                                                                                                                                                                                                                                                                                                                                                                                                                                                                                                                                                                                                                                                                                                                                                                                                                                                                                                                                                                                                                                                                                                                |

CANNOT BUY: ANY OTHER BRAND, TYPE, SIZE OF CEREAL, OR ORGANIC CEREALS.