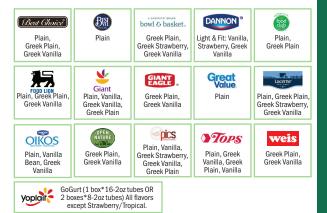

# NUTRITION FACT

Serve fat free (skim) or lowfat (1%) milk, cheese or yogurt at meals and snacks. They're packed with vitamins, minerals and protein for strong bones, teeth and muscles. **YOGURT** 32 OZ. CONTAINERS ONLY

TYPE SPECIFIED ON WIC BENEFIT BALANCE WHOLE FAT, LOWFAT OR NONFAT

# LOW FAT

| ACTIVIA<br>Vanilla                 | Best Choice<br>Peach,<br>Strawberry,<br>Strawberry<br>Banana, Vanilla | Plain, Vanilla,<br>Greek Plain              | bowl & basket.<br>Plain,<br>Strawberry | Plain,<br>Vanilla |
|------------------------------------|-----------------------------------------------------------------------|---------------------------------------------|----------------------------------------|-------------------|
| Strawberry,<br>Vanilla             | Giant<br>Greek Vanilla,<br>Plain                                      | Plain, Mango,<br>Strawberry,<br>Vanilla     | Plain, Vanilla<br>Greek Plain          | Greek Plain       |
| Plain, Vanilla,<br>Greek Vanilla   | Plain, Strawberry                                                     | <b>പ<sup>പ്പO GOOO</sup></b><br>Greek Plain | weis                                   |                   |
| Yoplaik Kids (8-4oz) - All Flavors |                                                                       |                                             |                                        |                   |

# KOSHER NON FAT YOGURT

MUST BE LISTED ON WIC BENEFIT BALANCE