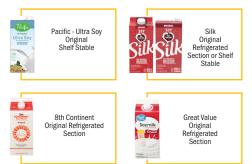

# SOY PRODUCTS MUST BE LISTED ON WIC BENEFIT BALANCE

# SOY BEVERAGES

### 32 OR 64 OZ. CONTAINERS

# CANNOT BUY:

### Any other brand or flavor of soy beverage