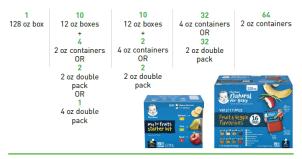

### **INFANT FRUITS AND VEGETABLES** 2 or 4 ounce containers

Any single fruit or vegetable, any combination of different fruits and vegetables. Multipacks, variety pack boxes and organic are allowed

Brands: Beech Nut, Bowl & Basket, Earth's Best Organic, Gerber, Happy Baby Organics, Nature's Promise, O Organics, Once Upon a Farm, Parent's Choice, Tippy Toes

### HOW TO PURCHASE 32-4 OZ CONTAINERS OF FRUITS/VEGETABLES