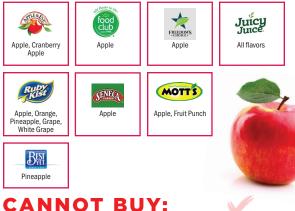

# JUICE FOR CHILDREN

### 64 OUNCE BOTTLES OR CARTONS ONLY 100% PASTEURIZED JUICE

# **CANNOT BUY:**

Ciders, cocktails, organic juice, juices with non-nutritive sweeteners, beta-carotene, food colorings, added sugars