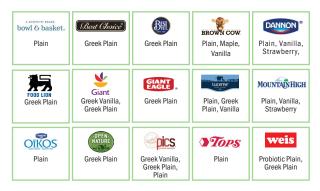

# NUTRITION FACT

Serve fat free (skim) or lowfat (1%) milk, cheese or yogurt at meals and snacks. They're packed with vitamins, minerals and protein for strong bones, teeth and muscles. **YOGURT** 32 OZ. CONTAINERS ONLY

TYPE SPECIFIED ON WIC BENEFIT BALANCE WHOLE FAT, LOWFAT OR NONFAT

# WHOLE FAT

# LOW FAT

| ACTIVIA<br>Vanilla                 | Best Choice<br>Peach,<br>Strawberry,<br>Strawberry<br>Banana, Vanilla | Plain, Vanilla,<br>Greek Plain              | bowl & basket.<br>Plain,<br>Strawberry | Plain,<br>Vanilla |
|------------------------------------|-----------------------------------------------------------------------|---------------------------------------------|----------------------------------------|-------------------|
| Strawberry,<br>Vanilla             | Giant<br>Greek Vanilla,<br>Plain                                      | Plain, Mango,<br>Strawberry,<br>Vanilla     | Plain, Vanilla<br>Greek Plain          | Greek Plain       |
| Plain, Vanilla,<br>Greek Vanilla   | Plain, Strawberry                                                     | <b>പ<sup>പ്പO GOOO</sup></b><br>Greek Plain | weis                                   |                   |
| Yoplaik Kids (8-4oz) - All Flavors |                                                                       |                                             |                                        |                   |